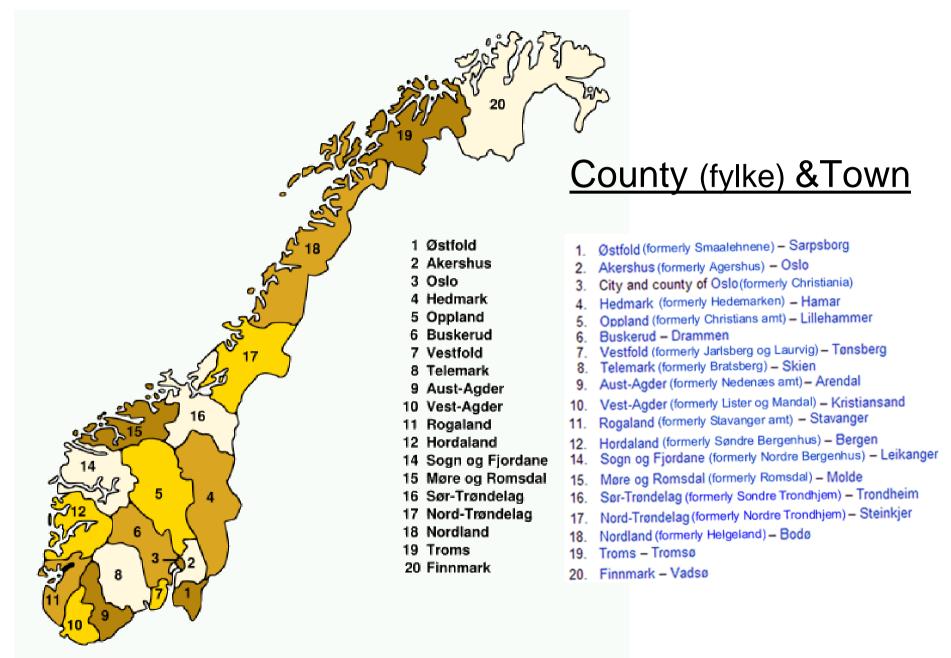

# Scandinavian Naming Patterns (Cont)

- To distinguish people with the same apparent surnames, sometimes the farm name was added at the end as an extra word of the surname
- Sometimes suffix –eie was added to the farm name to distinguish the employee who lived on the farm from the farm's owner eg Hans Hermansen Fossumeie ("of Fossum")
- Since the farm name indicated residence, this name changed with every move to a new location

# Scandinavian Naming Patterns (Cont)

When Scandinavians migrated to an English speaking country, they maybe anglicized a difficult surname, or maybe kept the last used patronymic or even the last used farm name as their new surname