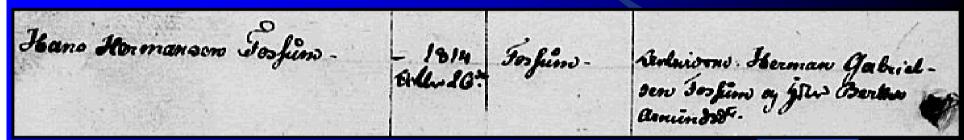

# Scandinavian Naming Patterns (Cont)

- To distinguish people with the same apparent surnames, sometimes the farm name was added at the end as an extra word of the surname
- Sometimes suffix –eie was added to the farm name to distinguish the employee who lived on the farm from the farm's owner eg Hans Hermansen Fossumeie ("of Fossum")
- Since the farm name indicated residence, this name changed with every move to a new location