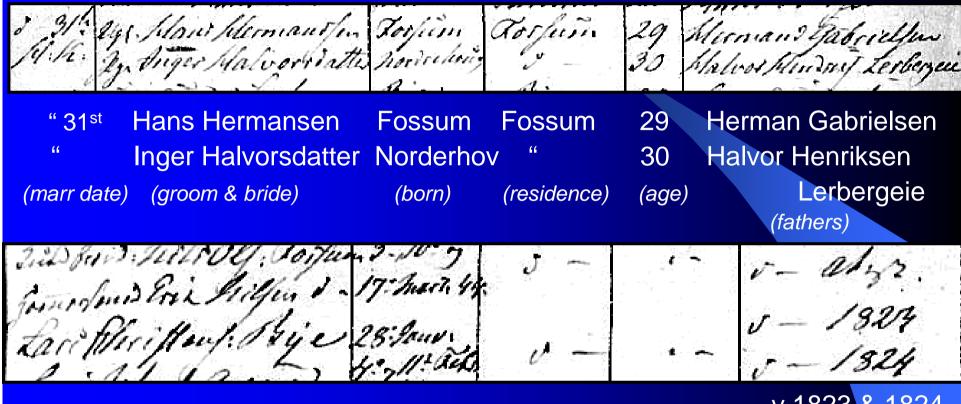

### Event(s):

Birth:

Christening:

Death: Burial:

Marriages:

Spouse: <u>INGER HALVORSDR</u>

Marriage: 31 MAR 1844 Asker, Akershus, Norway