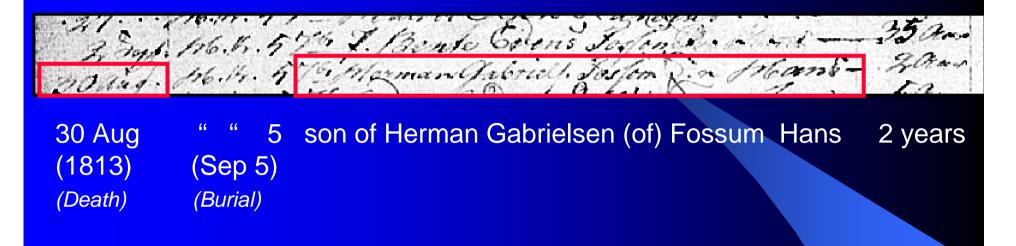

### Scandinavian Naming Patterns

- Patronymic naming system, using the father's given name as identifier for his children
- Thus eg if Hans Hermansen had a daughter Birte, she was given the name Birte Hansdatter (sometimes written Hansdtr or Hansdr), meaning Birte the daughter of Hans
- His son Herman would become Herman Hansen, meaning Herman the son of Hans
- Women kept their surname even after marriage
- There were only a limited number of given names, which produced a limited number of surnames.
- It looked as if each generation had a new surname