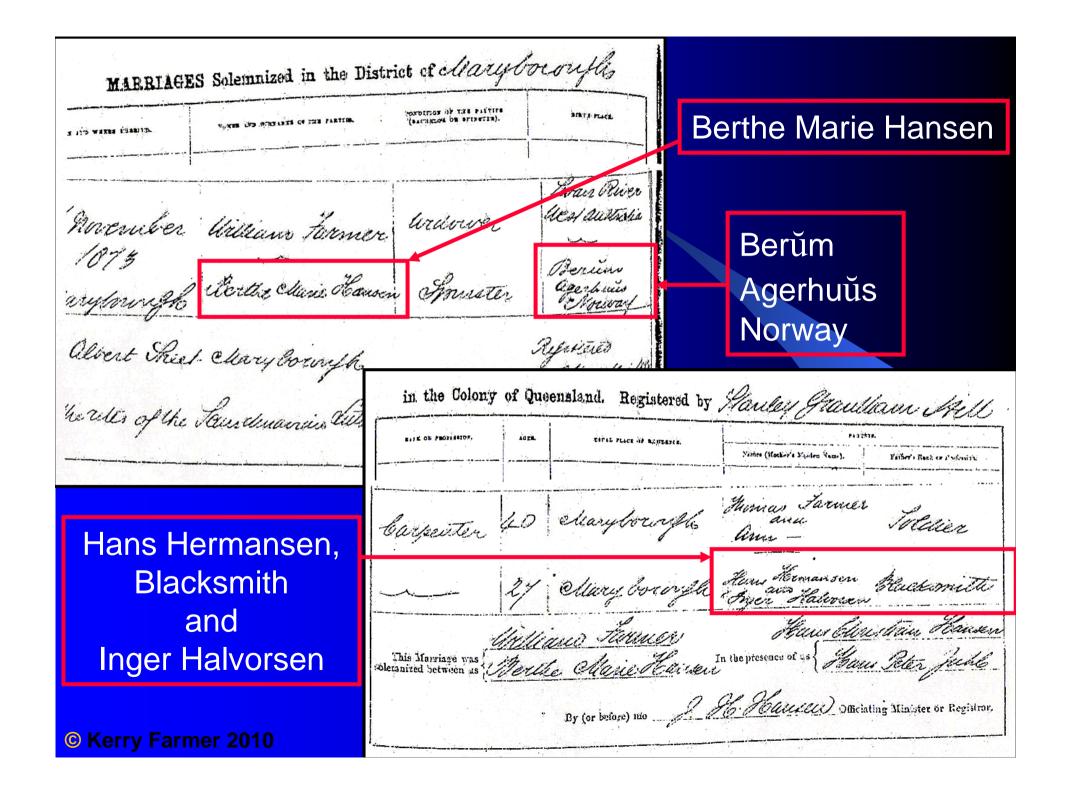

### IGI Individual Record

FamilySearch™ International Genealogical Index v5.0

Norway

Family

Search Results | Download | Pedigree

BIRTE MARIA HANSEN

IGI has chosen to index her HANSEN

Event(s):

Female

Now Berthe Marie is Birte Maria

Birth:

Christening: 05 JUL 1846 Asker, Akershus, Norway

Death: Burial:

Parents:

Father: <u>HANS HERMANSEN</u>

Mother: <u>INGER HALVORSDR</u>

Note - HALVORSDR not HALVORSEN

Messages:

Extracted birth or christening record for the locality listed in the record. The source records are usually arranged chronologically by the birth or christening date.

Source Information:

Batch No.: Dates: Source Call No.: Type: Printout Call No.: Type:

<u>C428204</u> 1825 - 1864 <u>0123216</u> Film NONE