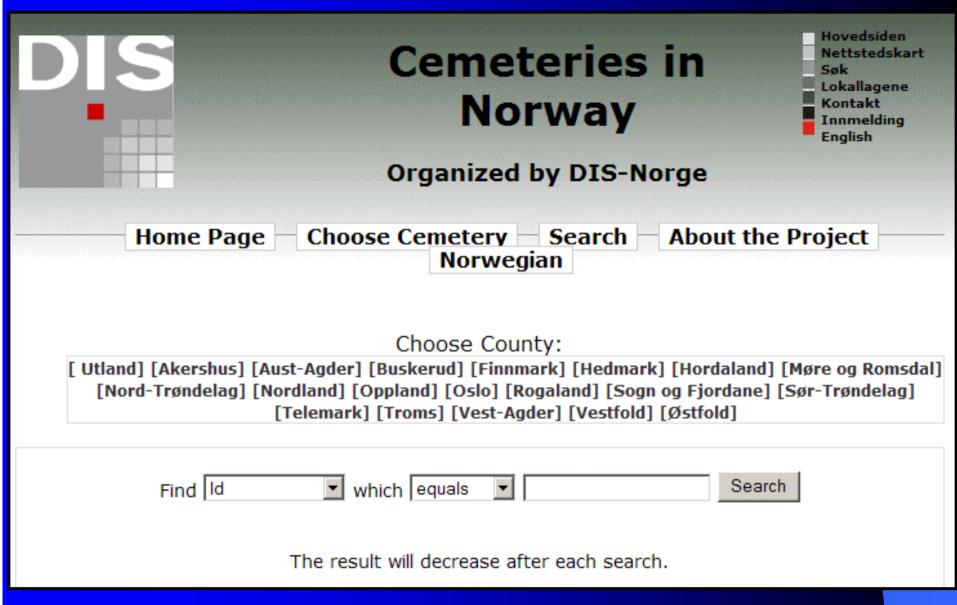

### INTERNATIONAL GENEALOGICAL INDEX

Enter at least your deceased ancestor's first name or last name and the region, and then click Search.

Tips on How to Search the International Genealogical Index