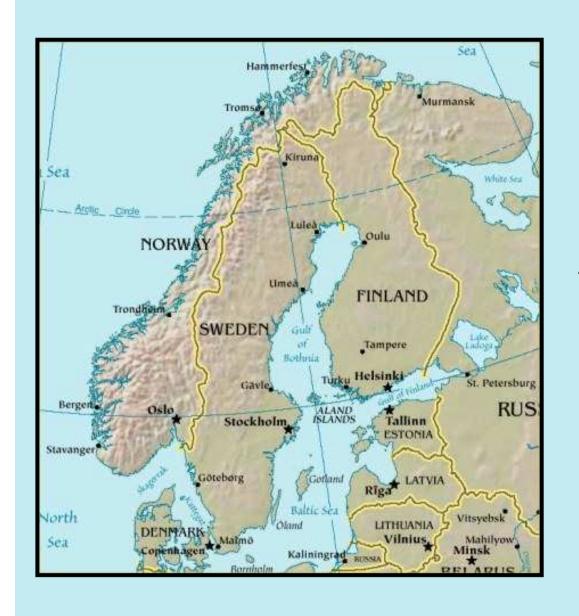

# Researching Norwegian Ancestors

Kerry Farmer



793 - 1066 Vikings plunder & settle Europe, also influencing language 2 © Kerry Farmer 2010



# Scandinavia in 1020

# The Kalmar Union (1397-1520)

Old royal line of Norway died out in 1319 – Norway then united with Denmark

1350 Black Death kills half Norwegian population. Farms abandoned

- 1397 The Kalmar Union united Denmark, Norway & Sweden under a single monarch. The countries gave up their sovereignty but not their independence
- 1521 Sweden thought the Danes had too much power & broke away from union
- 1536 Denmark declared Norway to be a Danish province

### Napoleonic Wars 1803-1815 & Scandinavian consequences





- Denmark sided with Napoleon, Sweden opposed
- After Napoleon's defeat, Denmark gave Norway to Sweden, although