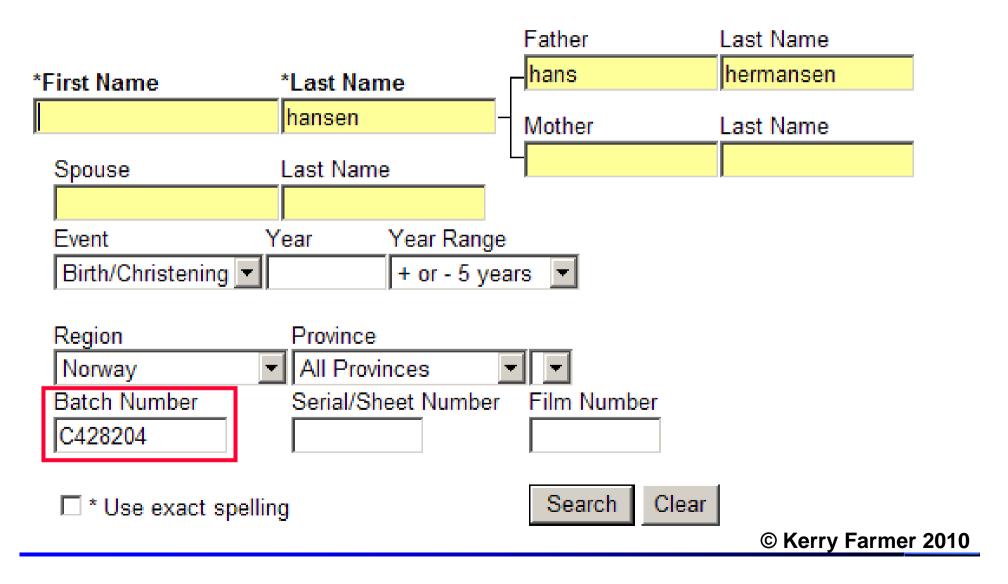

Source Information:

Batch No.: Dates: Source Call No.: Type: Printout Call No.: Type:

<u>C428204</u> 1825 - 1864 <u>0123216</u> Film NONE

### Source Information:

Batch No.: Dates: Source Call No.: Type: Printout Call No.: Type:

M428203 1814 - 1878 0123215 Film NONE