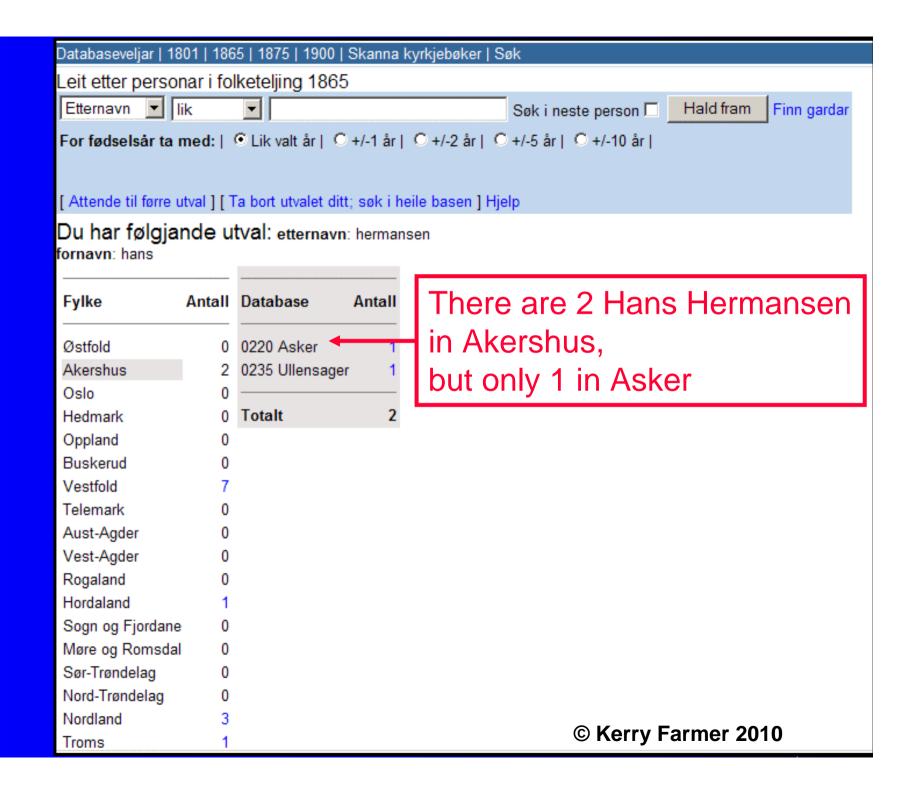

### Scandinavian Naming Patterns

- Patronymic naming system, using the father's given name as identifier for his children
- Thus eg if Hans Hermansen had a daughter Birte, she was given the name Birte Hansdatter (sometimes written Hansdtr or Hansdr), meaning Birte the daughter of Hans
- His son Herman would become Herman Hansen, meaning Herman the son of Hans
- Women kept their surname even after marriage
- There were only a limited number of given names, which produced a limited number of surnames.
- It looked as if each generation had a new surname