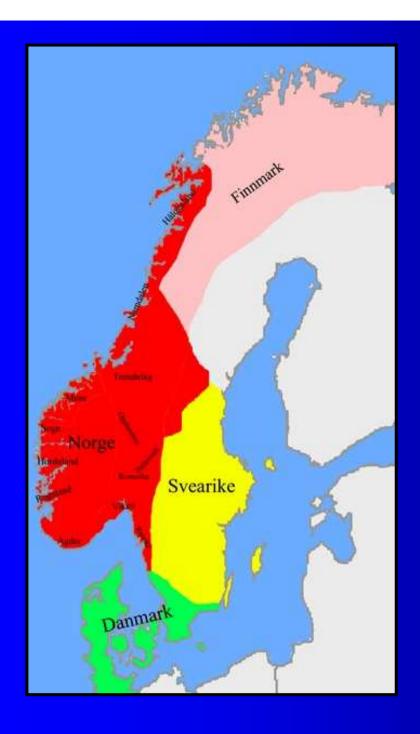

# The Kalmar Union (1397-1520)

Old royal line of Norway died out in 1319 – Norway then united with Denmark

1350 Black Death kills half Norwegian population. Farms abandoned

- 1397 The Kalmar Union united Denmark, Norway & Sweden under a single monarch. The countries gave up their sovereignty but not their independence
- 1521 Sweden thought the Danes had too much power & broke away from union
- 1536 Denmark declared Norway to be a Danish province