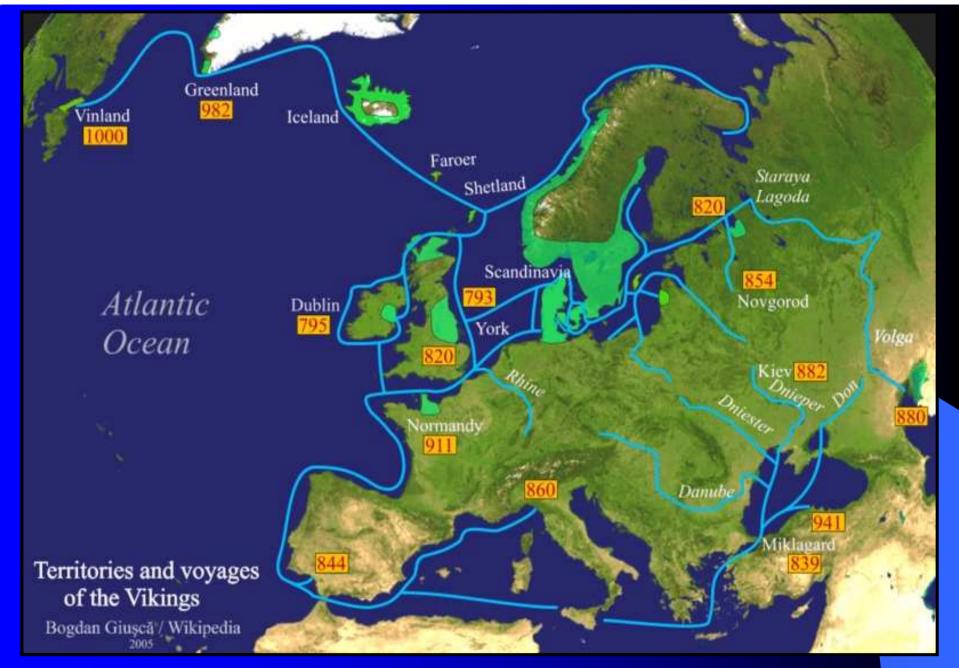

# Researching Norwegian Ancestors

Kerry Farmer

793 - 1066 Vikings plunder & settle Europe, also influencing language 2 © Kerry Farmer 2010