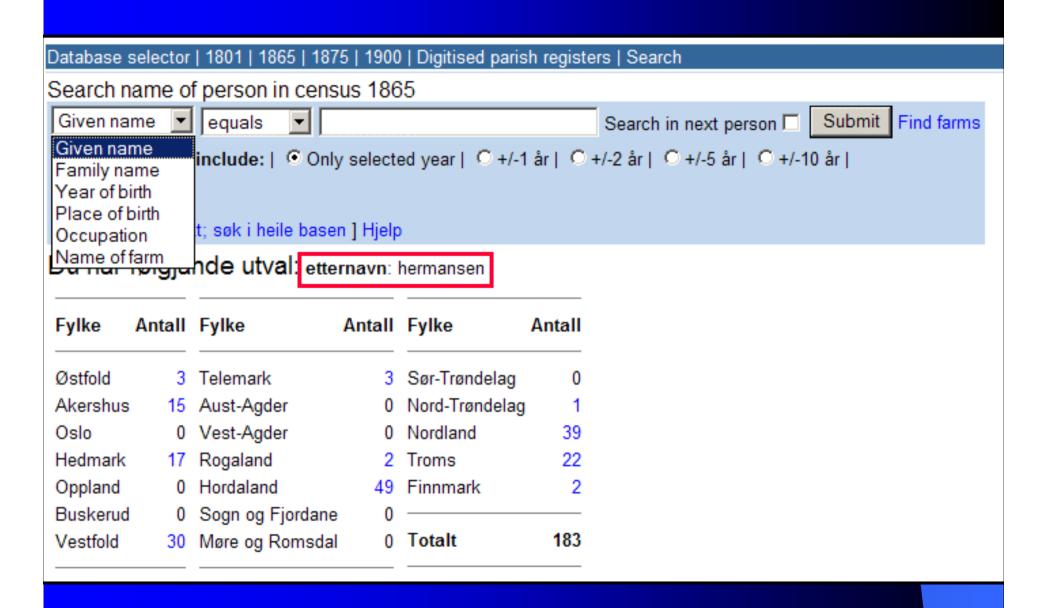

### Scandinavian Naming Patterns

- Patronymic naming system, using the father's given name as identifier for his children
- Thus eg if Hans Hermansen had a daughter Birte, she was given the name Birte Hansdatter (sometimes written Hansdtr or Hansdr), meaning Birte the daughter of Hans
- His son Herman would become Herman Hansen, meaning Herman the son of Hans
- Women kept their surname even after marriage
- There were only a limited number of given names, which produced a limited number of surnames.
- It looked as if each generation had a new surname